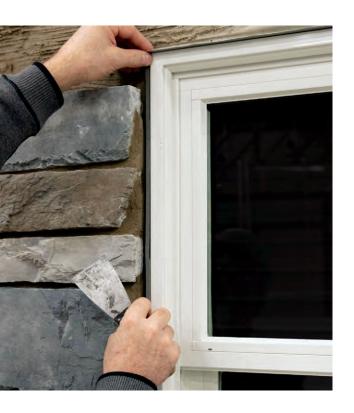

### Flex-N-Dry Tape

### The Superior Soft Joint Solution.

Flex-N-Dry Tape is a UV stable, pre-compressed, self-expanding, flexible and flame-resistant soft joint alternative. It is a high-density polyurethane foam impregnated with a modified acrylic resin and treated with a pressure-sensitive adhesive on one side for ease of installation. Flex-N-Dry Tape self-expands to fill a 3%"–5%" joint creating an elastic, vapor-permeable and weather-tight seal.

#### Features & Benefits

- Vapor permeable—allowing moisture vapor to escape; walls dry faster
- Installs in one step faster than a standard soft joint with no casing bead, no backer rod and no caulk or sealant
- Reduces fastener penetrations in the primary water resistive barrier reducing risk of leaks
- Provides a clean, finished look without artistic work of a caulk gun
- Adhesive secures tape during expansion and speeds installation time
- Acts as a flexible soft joint between dissimilar materials absorbing movement and reducing the risk of cracking in masonry & stucco