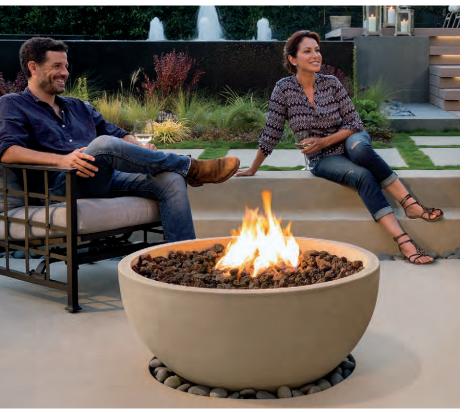

### Indoor & Outdoor Spaces that Draw People Near.

Distinguished by craftsmanship, accentuated by firelight and designed to gather round, Kindred Outdoors & Surrounds creates memorable spaces that bring people together through thoughtful composition and functionality. With hand-forged fire bowls, fireplace surrounds and outdoor kitchens, friends and family can commune, converse, and unwind in comfort both inside and outside of the home.

Infinite" Fire Bowl in Oyster Shell with a Honed Finish

### **Artisan Fire Bowls**

Made from strong, glass fiber-reinforced concrete and expertly hand-sanded through a four-step finishing process. Each fire bowl ships complete with lava rock and an industry-leading burner for use with either natural gas or liquid propane.