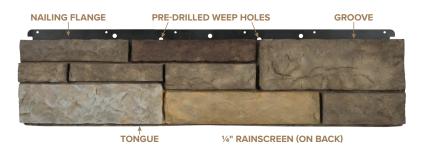

### **Our Products**

Versetta Stone brings new life to traditional stone walls by simplifying the installation process. Its mortarless, panelized design can easily be installed by a siding contractor or carpenter with screws or nails. This opens up an entirely new world of design possibilities for exterior and interior applications, allowing the natural look of stone in unexpected places.

- Tongue-and-groove interlocking system installs tight and feels solid
- Can install in any weather, unlike mortared stone applications
- One of the best moisture management systems available
- Hand-painted artistry with the realism of natural stone
- Great for interior applications like accent walls, backsplashes and fireplaces without creating a mess