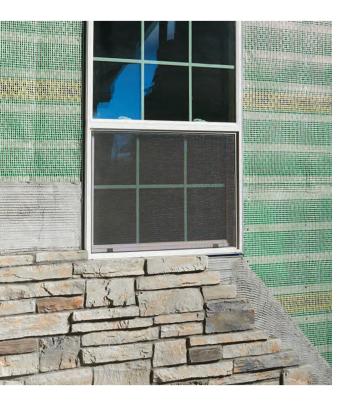

### Drain-N-Dry Lath

### Industry-Leading, Advanced Moisture Control.

Drain-N-Dry Lath, the reinvention of the draining and drying wall system that unifies each critical component into a single, high-performance product—one that requires less fasteners and fewer penetrations. By seamlessly integrating a chemical and corrosion resistant fiberglass lath, a 10mm rainscreen and a secondary water-resistant barrier into individual 150 sq. ft., easy-to-cut lightweight rolls, Drain-N-Dry Lath reduces your installation time to help you quickly deliver a final product that will last the test of time.

#### Features & Benefits

- Installs fast, providing two additional component systems in one pass: rainscreen and lath
- Eliminates the need for a secondary layer of Water Resistive Barrier
- Manages moisture through drainage, drying and moisture vapor control
- Nothing to rust or corrode and the ultimate in alkaline resistance
- A fastener band every 6" ensures solid connection to structure and easy visual inspection of fastener spacing
- Built in self-furring ensures proper mortar embedment & scratch coat thickness
- Extremely light and easy to transport, move and install from scaffolding
- Installs with nails or staples