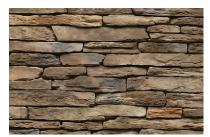

### Trending Textures

Cliffstone<sup>®</sup>

Fieldledge<sup>®</sup>

Mountain Ledge Panels

Rustic Ledge®

Stacked Stone

Mountain Ledge

Limestone

RoughCut®

Shadow Rock

TundraBrick®