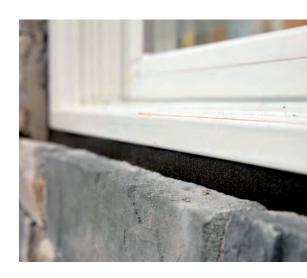

### Flex-N-Dry Tape

### The Superior Soft Joint Solution.

Flex-N-Dry Tape is a UV stable, pre-compressed, self-expanding, flexible and flame-resistant soft joint alternative. It is a high-density polyurethane foam impregnated with a modified acrylic resin and treated with a pressure-sensitive adhesive on one side for ease of installation. Flex-N-Dry Tape self-expands to fill a 3%"–5%" joint creating an elastic, vapor-permeable and weather-tight seal.

#### Features & Benefits

- Vapor permeable—allowing moisture vapor to escape; walls dry faster
- Installs in one step faster than a standard soft joint with no casing bead, no backer rod and no caulk or sealant
- Reduces fastener penetrations in the primary water resistive barrier reducing risk of leaks
- Provides a clean, finished look without artistic work of a caulk gun
- Adhesive secures tape during expansion and speeds installation time
- Acts as a flexible soft joint between dissimilar materials absorbing movement and reducing the risk of cracking in masonry & stucco