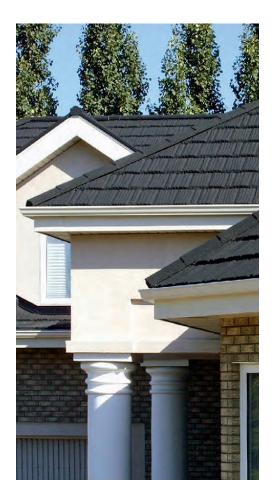

Coverage includes 120mph Wind and Class 4 Hail protection.

US Tile Clay Roof Tile is a symbol of premium roofing, with unsurpassed beauty that will not fade over time and the highest standard of sustainability and craftsmanship. Known for its long-term durability and longevity, US Tile's modern manufacturing techniques enhance this durability, giving customers a roofing product that's designed to last.