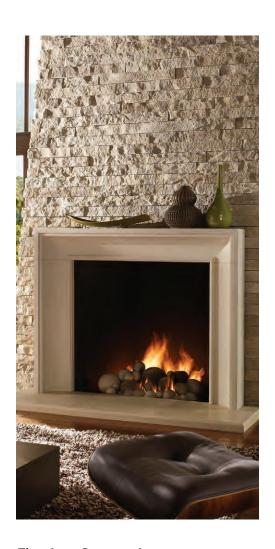

### Indoor & Outdoor Spaces that Draw People Near.

Distinguished by craftsmanship, accentuated by firelight and designed to gather round, Kindred Outdoors & Surrounds creates memorable spaces that bring people together through thoughtful composition and functionality. With hand-forged fire bowls, fireplace surrounds and outdoor kitchens, friends and family can commune, converse, and unwind in comfort both inside and outside of the home.

### Fireplace Surrounds

Fireplaces forged with the heritage of craftsmanship. Available in four colors designed to replicate various types of natural limestone. Easy-to-install with no additional wall support needed.