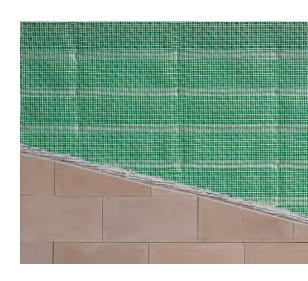

### Industry-Leading, Advanced Moisture Control.

Drain-N-Dry Lath, the reinvention of the draining and drying wall system that unifies each critical component into a single, high-performance product—one that requires less fasteners and fewer penetrations. By seamlessly integrating a chemical and corrosion resistant fiberglass lath, a 10mm rainscreen and a secondary water-resistant barrier into individual 150 sq. ft., easy-to-cut lightweight rolls, Drain-N-Dry Lath reduces your installation time to help you quickly deliver a final product that will last the test of time.

#### Features & Benefits

- Installs fast, providing two additional component systems in one pass: rainscreen and lath
- Eliminates the need for a secondary layer of Water Resistive Barrier
- Manages moisture through drainage, drying and moisture vapor control
- Nothing to rust or corrode and the ultimate in alkaline resistance
- A fastener band every 6" ensures solid connection to structure and easy visual inspection of fastener spacing
- Built in self-furring ensures proper mortar embedment & scratch coat thickness
- Extremely light and easy to transport, move and install from scaffolding
- Installs with nails or staples