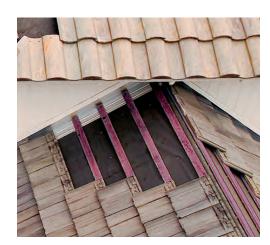

### Drain-N-Dry Lath

### Industry-Leading, Advanced Moisture Control.

Drain-N-Dry Lath, the reinvention of the draining and drying wall system that unifies each critical component into a single, high-performance product—one that requires less fasteners and fewer penetrations. By seamlessly integrating a chemical and corrosion resistant fiberglass lath, a 10mm rainscreen and a secondary water-resistant barrier into individual 150 sq. ft., easy-to-cut lightweight rolls, Drain-N-Dry Lath reduces your installation time to help you quickly deliver a final product that will last the test of time.

#### Features & Benefits

- Installs fast, providing two additional component systems in one pass: rainscreen and lath
- Eliminates the need for a secondary layer of Water Resistive Barrier
- Manages moisture through drainage, drying and moisture vapor control
- Nothing to rust or corrode and the ultimate in alkaline resistance
- A fastener band every 6" ensures solid connection to structure and easy visual inspection of fastener spacing
- Built in self-furring ensures proper mortar embedment & scratch coat thickness
- Extremely light and easy to transport, move and install from scaffolding
- Installs with nails or staples